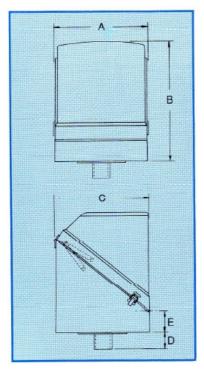

## **General Specification**

This specification sheet covers the 300, 310/320 and 500 series of standard GRP enclosures.

- •GRP Fire Retardant to BS476, part7, class 2.
- •Weather protection to IP66 (EN60529, NEMA 4X).
- Maintenance free 'gel-coated' inner and outer surfaces, providing superior weathering, corrosion and UV resistance (100 hrs - QUV Accelerated Weather Test).
- •Austenitic stainless steel fittings and fixings (e.g. hinges, catches, propstays, etc).
- •Operating temperatures :- -55°c to +80°c.
- •Reduced Surface Resistance (Anti-Static) option, to EN60079
- •Colours: \*Standard Light Grey (RAL 7032), or White (RAL 9010)
  - \*Reduced Surface Resistance option Mid Grey
  - \*Most other RAL & BS colours available
- Thermal Insulation