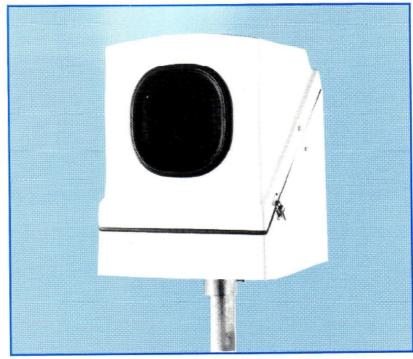

## **General Specification**

This specification sheet covers the 300, 310/320 and 500 series of standard GRP enclosures.

- •GRP Fire Retardant to BS476, part7, class 2.
- •Weather protection to IP66 (EN60529, NEMA 4X).
- Maintenance free 'gel-coated' inner and outer surfaces, providing superior weathering, corrosion and UV resistance (100 hrs - QUV Accelerated Weather Test).
- •Austenitic stainless steel fittings and fixings (e.g. hinges, catches, propstays, etc).
- •Operating temperatures :- -55°c to +80°c.
- •Reduced Surface Resistance (Anti-Static) option, to EN60079
- •Colours: \*Standard Light Grey (RAL 7032), or White (RAL 9010)
  - \*Reduced Surface Resistance option Mid Grey
  - \*Most other RAL & BS colours available
- Thermal Insulation